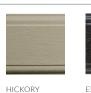

WHITE

KOLONIAL OAK

LIGHT OAK

PAINTABI F

Hickory and Espresso are available for the interior and Exterior on Casement, Awning and Picture Series windows.

\*Interior and exterior must match

Due to variations in the printing process, the colours shown may not be exact. Ask your North Star dealer to show you an actual colour sample. E.&O.E. Specifications are subject to change without notice.