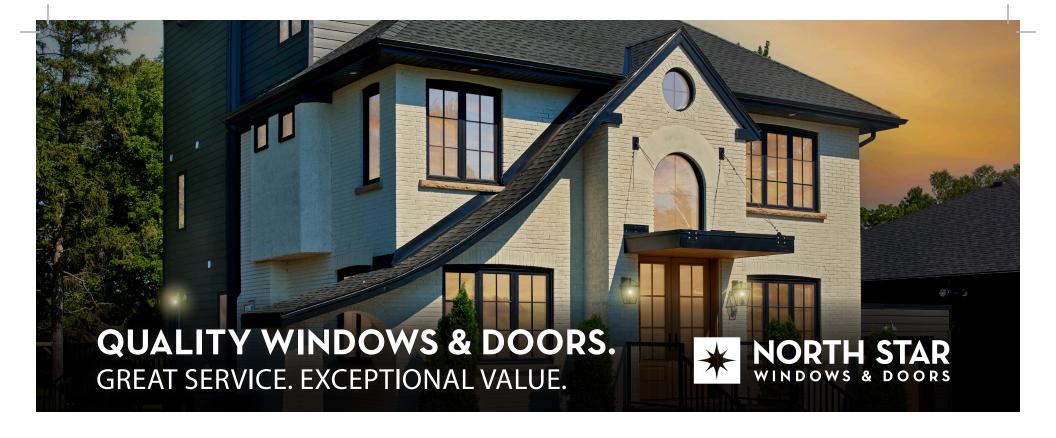

|                  | CLIENT<br>North Star - Dealer Billboard                                        | JOB DESCRIPTION OOH Creative | DATE 2024                                      | version A-D1 | D = Dealer Ad |
|------------------|--------------------------------------------------------------------------------|------------------------------|------------------------------------------------|--------------|---------------|
| DOCKET # 129-302 | Final size 20' x 10'<br>artwork is 10" x 5" (1:24 scale)<br>bleed 10.25 x 5.25 | Colour<br>CMYK               | PRODUCTION NOTES Artwork created at 1:24 scale | REVISIONS    |               |