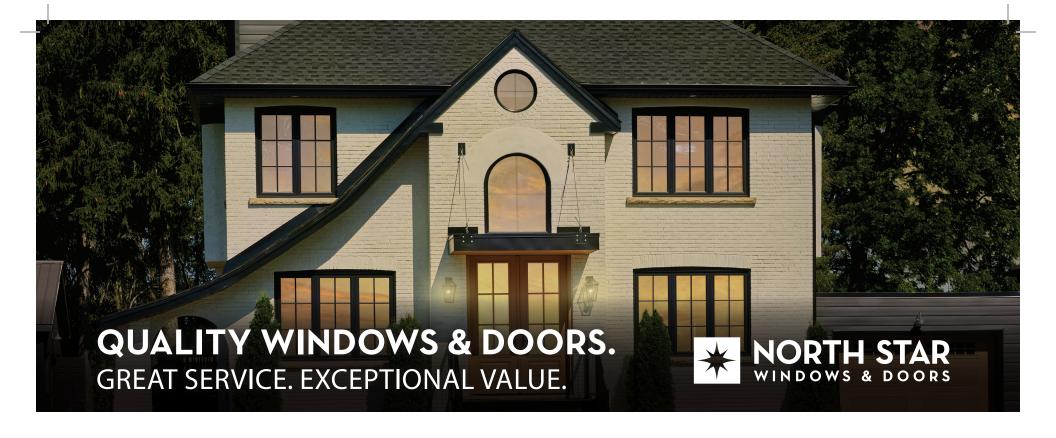

|                  | CLIENT<br>North Star - Dealer Billboard                                       | JOB DESCRIPTION OOH Creative | DATE 2024                                      | VERSION A-D1  | D = Dealer Ad |
|------------------|-------------------------------------------------------------------------------|------------------------------|------------------------------------------------|---------------|---------------|
| DOCKET # 129-302 | SIZE Final size 20' x 10' artwork is 10" x 5" (1:24 scale) bleed 10.25 x 5.25 | Colour<br>CMYK               | PRODUCTION NOTES Artwork created at 1:24 scale | REVISIONS FNL |               |