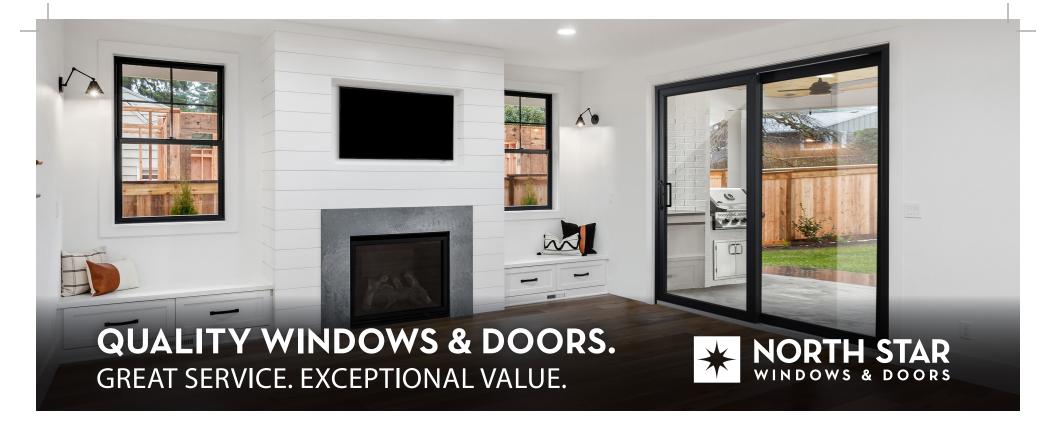

|                  | CLIENT<br>North Star - Dealer Billboard                                                | JOB DESCRIPTION OOH Creative | DATE 2024                                      | version A-D1  | D = Dealer Ad |
|------------------|----------------------------------------------------------------------------------------|------------------------------|------------------------------------------------|---------------|---------------|
| DOCKET # 129-302 | SIZE<br>Final size 20' x 10'<br>artwork is 10" x 5" (1:24 scale)<br>bleed 10.25 x 5.25 | Colour<br>CMYK               | PRODUCTION NOTES Artwork created at 1:24 scale | REVISIONS FNL |               |