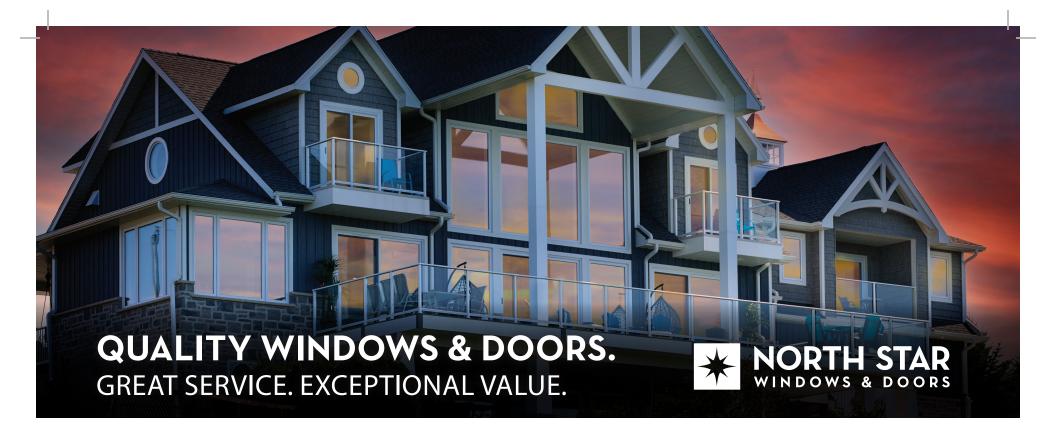

|                     | CLIENT<br>North Star - Dealer Billboard                                        | JOB DESCRIPTION OOH Creative | DATE 2024                                       | VERSION A-D1 | D = Dealer Ad |
|---------------------|--------------------------------------------------------------------------------|------------------------------|-------------------------------------------------|--------------|---------------|
| DOCKET #<br>129-302 | Final size 20' x 10'<br>artwork is 10" x 5" (1:24 scale)<br>bleed 10.25 x 5.25 | Colour<br>CMYK               | PRODUCTION NOTES  Artwork created at 1:24 scale | REVISIONS    |               |